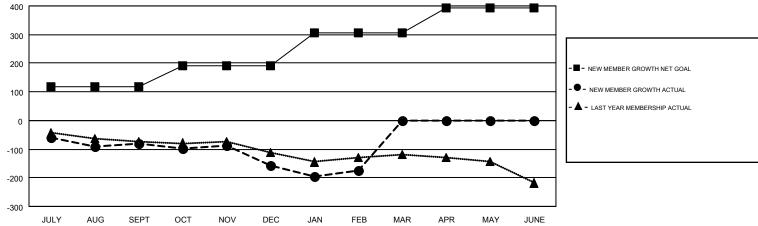

## GMT MONTHLY MEMBERSHIP PROGRESS REPORT

Results as of: 2/28/2017

**LOCATION: OREGON** 

Multiple District 36

**GARY WONG** GMT CA 1

|               | Club          | s         |               | Members               |                                                                |                                                              |                                                    |  |
|---------------|---------------|-----------|---------------|-----------------------|----------------------------------------------------------------|--------------------------------------------------------------|----------------------------------------------------|--|
|               | RESULTS FOR   | 2016-2017 |               | RESULTS FOR 2016-2017 |                                                                |                                                              |                                                    |  |
| QUARTER       | NEW CLUB GOAL | NEW CLUBS | DROPPED CLUBS | QUARTER               | NEW MEMBER GROWTH<br>NET GOAL (not reinstated<br>or transfers) | NEW MEMBER<br>GROWTH ACTUAL (not<br>reinstated or transfers) | DROPPED<br>MEMBERS ACTUAL<br>(including transfers) |  |
| JULY/AUG/SEPT | 2             | 1         | 0             | JULY/AUG/SEPT         | 117                                                            | 87                                                           | 169                                                |  |
| OCT/NOV/DEC   | 1             | 0         | 6             | OCT/NOV/DEC           | 74                                                             | 90                                                           | 165                                                |  |
| JAN/FEB/MAR   | 2             | 0         | 0             | JAN/FEB/MAR           | 115                                                            | 68                                                           | 85                                                 |  |
| APR/MAY/JUNE  | 2             | 0         | 0             | APR/MAY/JUNE          | 86                                                             | 0                                                            | 0                                                  |  |