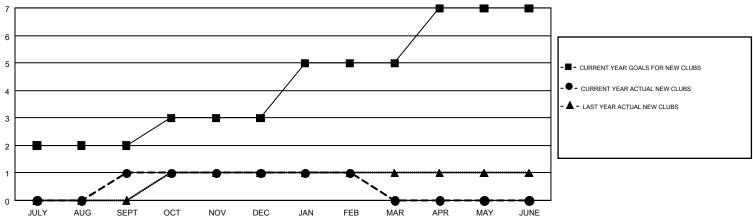

## GMT MONTHLY MEMBERSHIP PROGRESS REPORT

Results as of: 2/28/2017

**LOCATION: OREGON** 

Multiple District 36

**GARY WONG** GMT CA 1

|               | Club          | s         |               | Members               |                                                                |                                                              |                                                    |  |
|---------------|---------------|-----------|---------------|-----------------------|----------------------------------------------------------------|--------------------------------------------------------------|----------------------------------------------------|--|
|               | RESULTS FOR   | 2016-2017 |               | RESULTS FOR 2016-2017 |                                                                |                                                              |                                                    |  |
| QUARTER       | NEW CLUB GOAL | NEW CLUBS | DROPPED CLUBS | QUARTER               | NEW MEMBER GROWTH<br>NET GOAL (not reinstated<br>or transfers) | NEW MEMBER<br>GROWTH ACTUAL (not<br>reinstated or transfers) | DROPPED<br>MEMBERS ACTUAL<br>(including transfers) |  |
| JULY/AUG/SEPT | 2             | 1         | 0             | JULY/AUG/SEPT         | 117                                                            | 87                                                           | 169                                                |  |
| OCT/NOV/DEC   | 1             | 0         | 6             | OCT/NOV/DEC           | 74                                                             | 90                                                           | 165                                                |  |
| JAN/FEB/MAR   | 2             | 0         | 0             | JAN/FEB/MAR           | 115                                                            | 68                                                           | 85                                                 |  |
| APR/MAY/JUNE  | 2             | 0         | 0             | APR/MAY/JUNE          | 86                                                             | 0                                                            | 0                                                  |  |